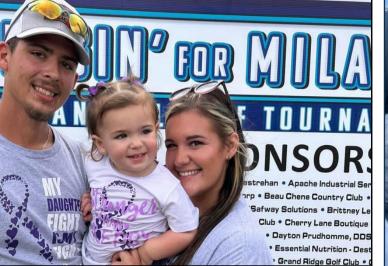

Our 2023 GCSC "Swingin' For Safety" Golf Tournament was a great success! Thank you to all of the participating teams, sponsors, and Cypress Lakes Country Club for hosting. Congratulations to all of our winners!

GOLF

TOU

MRNN° for M

ANNUAL

All proceeds from this year's tournament, over \$20,000, were donated to Mila Spunizo. Mila was diagnosed with Infantile Spasms at 4 ½ months. Infantile Spasms typically occurs in babies younger than 12 months of age. She was having as many as 100 spasms per day. After her 6-week treatment, Mila was seizure-free for only two weeks before her spasms started again. She was started on a new treatment plan and the spasms now seem to be under control, though she does still suffer from occasional focal seizures. After Mila's most recent EEG in March 2023, it was found that she has slowing cerebral dysfunction of the lower, right portion of her brain, caused by her seizures. Mila is now 16 months old and is receiving physical and occupational therapy, as well as continuing to see her Epileptologist on a regular basis. She is still nonverbal at this time, but her family is hopeful she will continue to progress and meet her goals with the help of everyone around her.