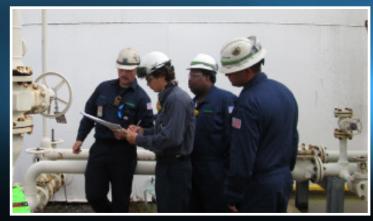

#### LIVE PROCESS SAFETY TRAINING

Live Process Safety Training at Valero St. Charles. This training is done in the field. Zachry is escorted to a job location. Operations locks out the equipment for training. Operations provides a "Draft" Work Permit, an Energy Isolation List, and the P&ID of the equipment. Zachry must produce a JSA based on the work scope provided. Operations conducts a "Joint Job Site Visit". Zachry must identify isolation points, bleed locations, and blind locations utilizing the EIL and P&ID. They must review the Work Permit and EIL for accuracy. Lastly, they must identify "traps" or hidden hazards within the equipment.