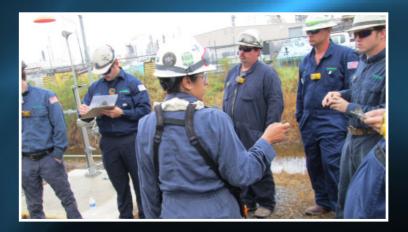

#### LIVE PROCESS SAFETY TRAINING

Live Process Safety Training at Valero St. Charles. This training is done in the field. Zachry is escorted to a job location. Operations locks out the equipment for training. Operations provides a "Draft" Work Permit, an Energy Isolation List, and the P&ID of the equipment. Zachry must produce a JSA based on the work scope provided. Operations conducts a "Joint Job Site Visit". Zachry must identify isolation points, bleed locations, and blind locations utilizing the EIL and P&ID. They must review the Work Permit and EIL for accuracy. Lastly, they must identify "traps" or hidden hazards within the equipment.