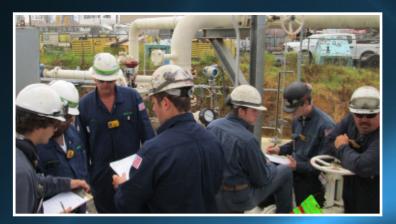

#### LIVE PROCESS SAFETY TRAINING

Live Process Safety Training at Valero St. Charles. This training is done in the field. Zachry is escorted to a job location. Operations locks out the equipment for training. Operations provides a "Draft" Work Permit, an Energy Isolation List, and the P&ID of the equipment. Zachry must produce a JSA based on the work scope provided. Operations conducts a "Joint Job Site Visit". Zachry must identify isolation points, bleed locations, and blind locations utilizing the EIL and P&ID. They must review the Work Permit and EIL for accuracy. Lastly, they must identify "traps" or hidden hazards within the equipment.