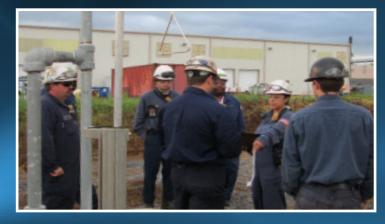

#### LIVE PROCESS SAFETY TRAINING

Live Process Safety Training at Valero St. Charles. This training is done in the field. Zachry is escorted to a job location. Operations locks out the equipment for training. Operations provides a "Draft" Work Permit, an Energy Isolation List, and the P&ID of the equipment. Zachry must produce a JSA based on the work scope provided. Operations conducts a "Joint Job Site Visit". Zachry must identify isolation points, bleed locations, and blind locations utilizing the EIL and P&ID. They must review the Work Permit and EIL for accuracy. Lastly, they must identify "traps" or hidden hazards within the equipment.